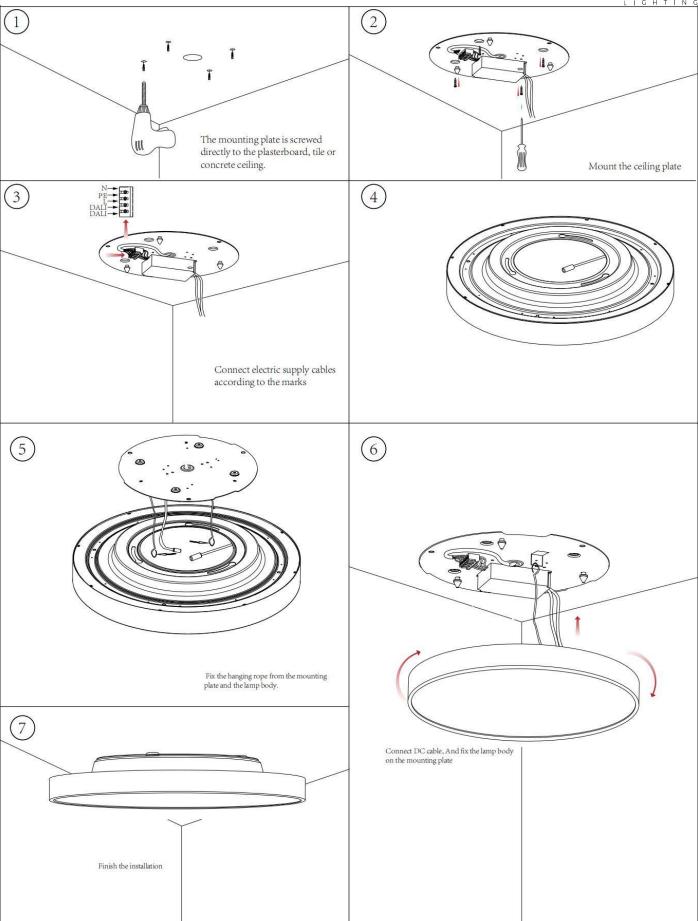

## **INDOOR / ARCHITECTURAL** LUMINAIRES / FLYING / FLYING S

## Item code 86.A005.2333.01