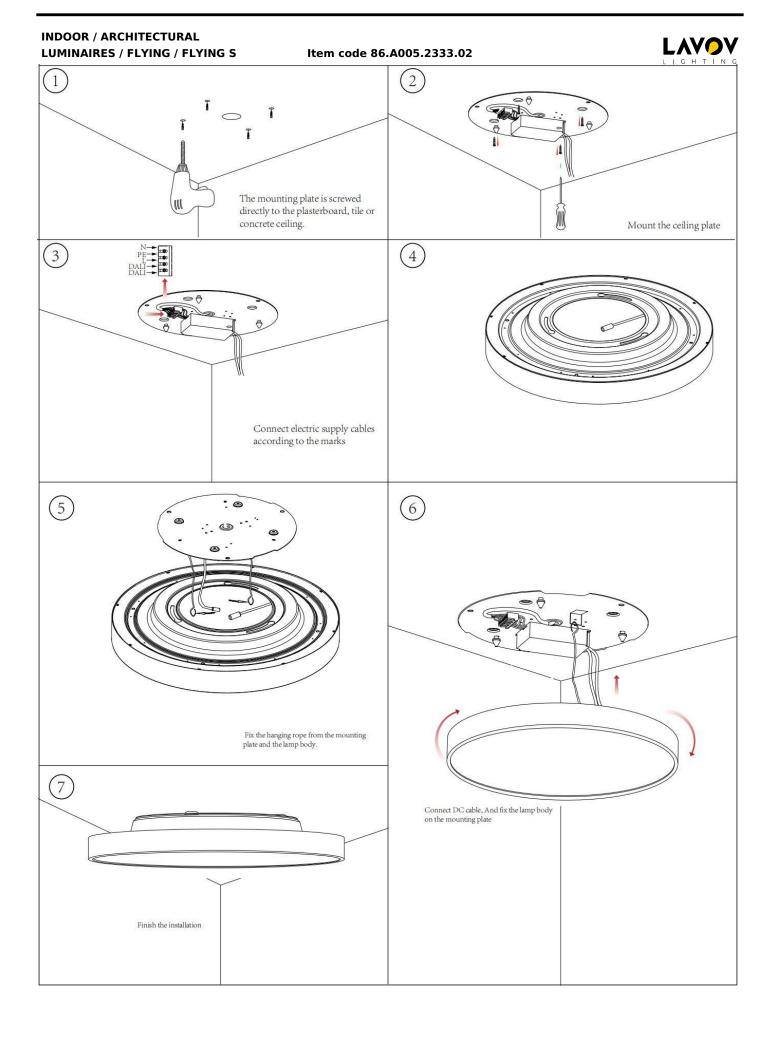

## INDOOR / ARCHITECTURAL LUMINAIRES / FLYING / FLYING S

## Item code 86.A005.2333.02

- Installation and wiring of luminaire must be in accordance with all applicable local codes.
- Installation, inspection, and maintenance of luminaires should be performed by a qualified electrician.
- DO NOT make or alter any open holes in the luminaire. Do not modify the luminaire.
- DO NOT install damaged product.
- Make sure electrical power is OFF before and during installation and maintenance.
- Make sure the equipment is properly grounded.
- Make sure the supply voltage is same as the rated fixture voltage.