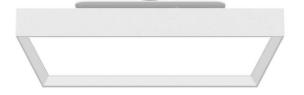

## FLYING S

Lavov architectural luminaire from the family FLYING S with a power of 40W and an optics 90 degrees beam angle with UGR19. CCT 3000K. With a total lumen output of 4000lm and an efficacy of 100lm/W . Made in Aluminium housing and PC diffuser and finished in grey color. DALI driver.

## Dimensions

**Product dimensions (mm)** 

450x450x66mm