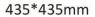

000lm and an efficacy of 100lm/W . Made in Aluminium housing and PC diffuser and finished in grey color. DALI driver.

| Item code    | 86.A005.2333.03<br>Indoor<br>Architectural luminaires |  |
|--------------|-------------------------------------------------------|--|
| Product type |                                                       |  |
| Category     |                                                       |  |
| Family       | FLYING                                                |  |
| Subfamily    | FLYING S                                              |  |
| Pictograms   | (=) 220 v CRI SDCM 3 C €                              |  |
|              | Driver On IP<br>INCL. Off 20                          |  |

## Dimensions

**Product dimensions (mm)** 

450x450x66mm

## Scheme





| Product                    |                    |
|----------------------------|--------------------|
| Real power (W)             | 40                 |
| Real luminous flux (Lm)    | 4000               |
| Luminous efficiency (Lm/W) | 100                |
| Beam angle (º)             | 90                 |
| Colour                     | grey               |
| Chip Brand                 | Samsung            |
| Control gear included      | yes                |
| Control gear               | DALI               |
| Power Factor               | >0,95              |
| Flicker Free               | yes                |
| Average life time (h)      | L80 B20, 50,000hrs |
| Colour temperature (K)     | 3000К              |
| Colour consistency (SDCM)  | SDCM<3             |
| CRI