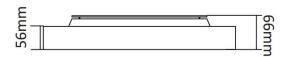

4000lm and an efficacy of 100lm/W . Made in Aluminium housing and PC diffuser and finished in grey color. DALI driver.

| Item code    | 86.A005.2333.03<br>Indoor<br>Architectural luminaires |  |
|--------------|-------------------------------------------------------|--|
| Product type |                                                       |  |
| Category     |                                                       |  |
| Family       | FLYING                                                |  |
| Subfamily    | FLYING S                                              |  |
| Pictograms   | (=) 220 v CRI SDCM 3 C €                              |  |
|              | Driver On IP<br>INCL. Off 20                          |  |

## Dimensions

**Product dimensions (mm)** 

450x450x66mm

## Scheme





| Product                    |                    |
|----------------------------|--------------------|
| Real power (W)             | 40                 |
| Real luminous flux (Lm)    | 4000               |
| Luminous efficiency (Lm/W) | 100                |
| Beam angle (º)             | 90                 |
| Colour                     | grey               |
| Chip Brand                 | Samsung            |
| Control gear included      | yes                |
| Control gear               | DALI               |
| Power Factor               | >0,95              |
| Flicker Free               | yes                |
| Average life time (h)      | L80 B20, 50,000hrs |
| Colour temperature (K)     | 3000К              |
| Colour consistency (SDCM)  | SDCM<3             |
| CRI