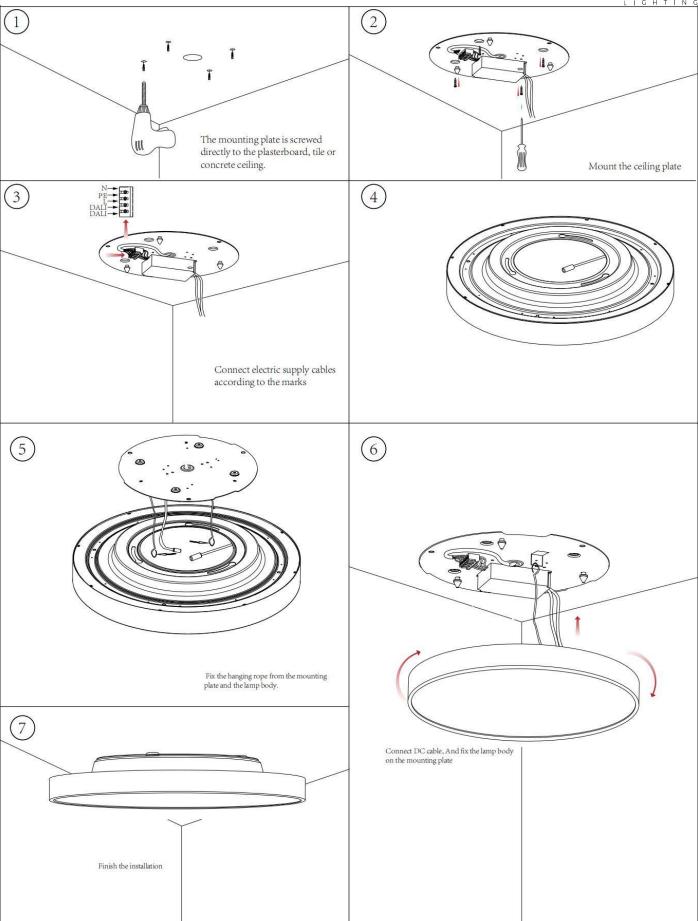

## **INDOOR / ARCHITECTURAL** LUMINAIRES / FLYING / FLYING S

## Item code 86.A005.2333.03