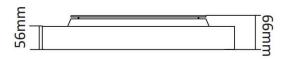

| Dimensions              |              |
|-------------------------|--------------|
| Product dimensions (mm) | 450x450x66mm |

## Scheme

435\*435mm

| Product                    |                    |
|----------------------------|--------------------|
| Real power (W)             | 40                 |
| Real luminous flux (Lm)    | 4000               |
| Luminous efficiency (Lm/W) | 100                |
| Beam angle (º)             | 90                 |
| Colour                     | white              |
| Chip Brand                 | Samsung            |
| Control gear included      | yes                |
| Control gear               | ON-OFF             |
| Power Factor               | >0,95              |
| Flicker Free               | yes                |
| Average life time (h)      | L80 B20, 50,000hrs |
| Colour temperature (K)     | 4000K              |
| Colour consistency (SDCM)  | SDCM<3             |
| CRI                        | 80                 |