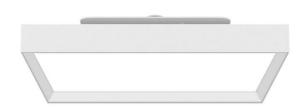

## **FLYING S**

Lavov architectural luminaire from the family FLYING S with a power of 40W and an optics 90 degrees beam angle with UGR19. CCT 4000K. With a total lumen output of 4000lm and an efficacy of 100 lm/W . Made in Aluminium housing and PC diffuser and finished in white color. ON-OFF driver.

| Dimensions              |              |
|-------------------------|--------------|
| Product dimensions (mm) | 450x450x66mm |