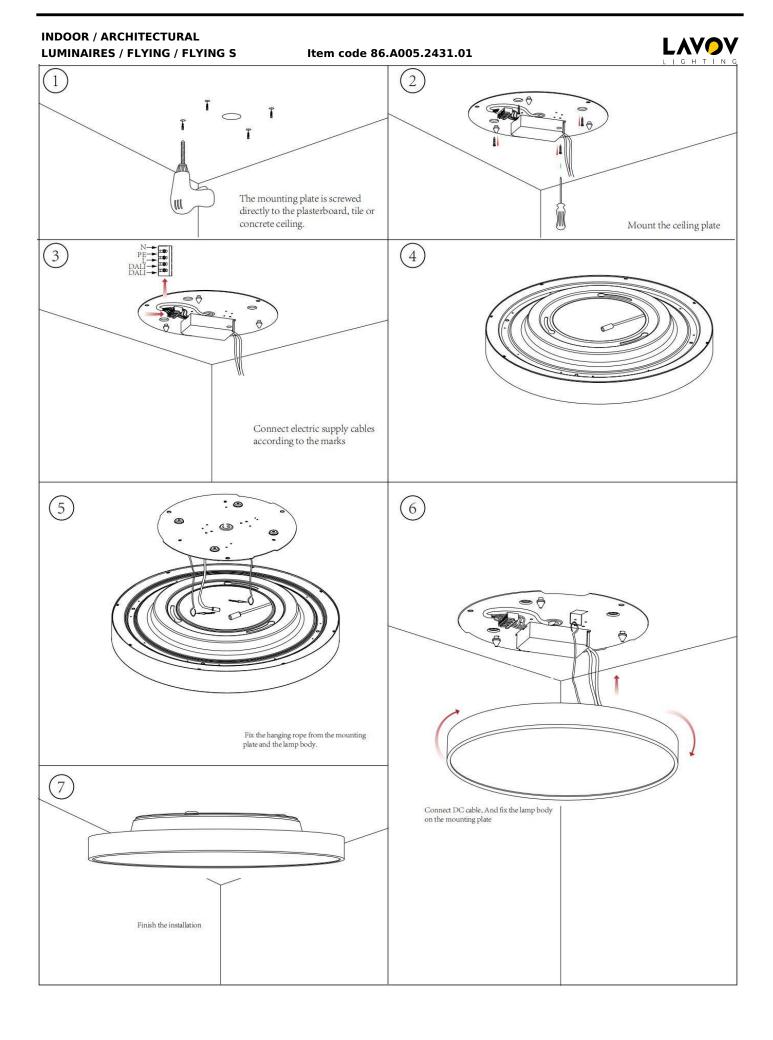

## INDOOR / ARCHITECTURAL LUMINAIRES / FLYING / FLYING S

## Item code 86.A005.2431.01

- Installation and wiring of luminaire must be in accordance with all applicable local codes.
- Installation, inspection, and maintenance of luminaires should be performed by a qualified electrician.
- DO NOT make or alter any open holes in the luminaire. Do not modify the luminaire.
- DO NOT install damaged product.
- Make sure electrical power is OFF before and during installation and maintenance.
- Make sure the equipment is properly grounded.
- Make sure the supply voltage is same as the rated fixture voltage.