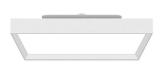

## INDOOR / ARCHITECTURAL LUMINAIRES / FLYING / FLYING S

## Item code 86.A005.2431.01

- Installation and wiring of luminaire must be in accordance with all applicable local codes.
- Installation, inspection, and maintenance of luminaires should be performed by a qualified electrician.
- DO NOT make or alter any open holes in the luminaire. Do not modify the luminaire.
- DO NOT install damaged product.
- Make sure electrical power is OFF before and during installation and maintenance.
- Make sure the equipment is properly grounded.
- Make sure the supply voltage is same as the rated fixture voltage.