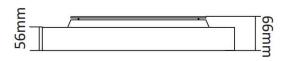

| Dimensions              |              |
|-------------------------|--------------|
| Product dimensions (mm) | 450x450x66mm |

## Scheme

435\*435mm

| Product                    |                    |
|----------------------------|--------------------|
| Real power (W)             | 40                 |
| Real luminous flux (Lm)    | 4000               |
| Luminous efficiency (Lm/W) | 100                |
| Beam angle (º)             | 90                 |
| Colour                     | black              |
| Chip Brand                 | Samsung            |
| Control gear included      | yes                |
| Control gear               | ON-OFF             |
| Power Factor               | >0,95              |
| Flicker Free               | yes                |
| Average life time (h)      | L80 B20, 50,000hrs |
| Colour temperature (K)     | 4000K              |
| Colour consistency (SDCM)  | SDCM<3             |
| CRI                        | 80                 |