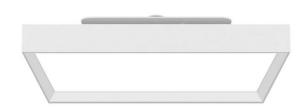

## **FLYING S**

Lavov architectural luminaire from the family FLYING S with a power of 40W and an optics 90 degrees beam angle with UGR19. CCT 4000K. With a total lumen output of 4000lm and an efficacy of 100 lm/W . Made in Aluminium housing and PC diffuser and finished in black color. ON-OFF driver.

| Dimensions              |              |
|-------------------------|--------------|
| Product dimensions (mm) | 450x450x66mm |