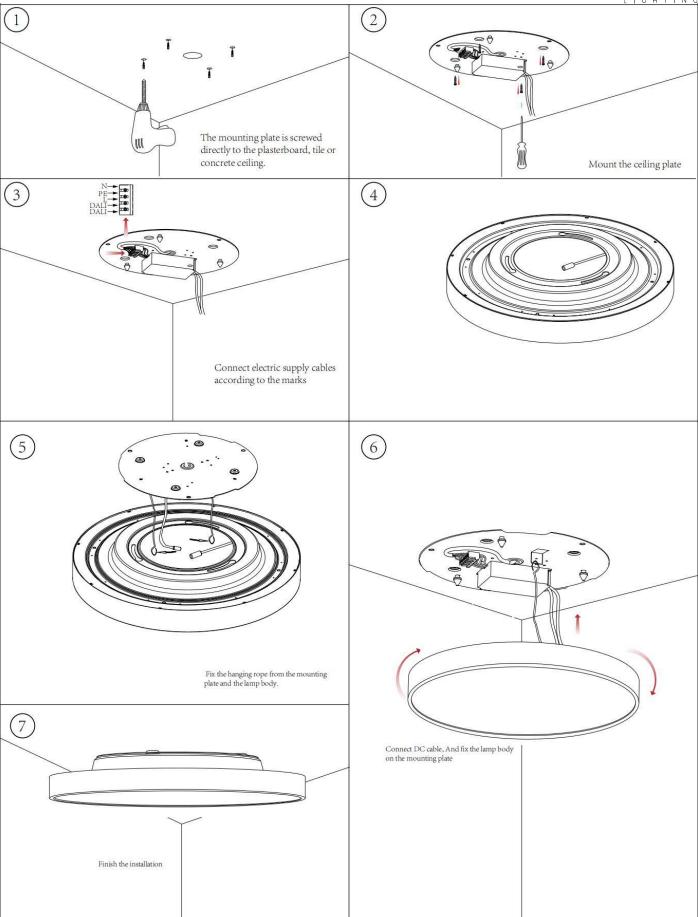

## **INDOOR / ARCHITECTURAL** LUMINAIRES / FLYING / FLYING S

## Item code 86.A005.2431.02