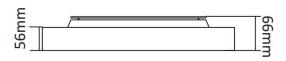

| Dimensions              |              |
|-------------------------|--------------|
| Product dimensions (mm) | 450x450x66mm |

## Scheme

435\*435mm

| Product                    |                    |
|----------------------------|--------------------|
| Real power (W)             | 40                 |
| Real luminous flux (Lm)    | 4000               |
| Luminous efficiency (Lm/W) | 100                |
| Beam angle (º)             | 90                 |
| Colour                     | grey               |
| Chip Brand                 | Samsung            |
| Control gear included      | yes                |
| Control gear               | ON-OFF             |
| Power Factor               | >0,95              |
| Flicker Free               | yes                |
| Average life time (h)      | L80 B20, 50,000hrs |
| Colour temperature (K)     | 4000K              |
| Colour consistency (SDCM)  | SDCM<3             |
| CRI                        | 80                 |