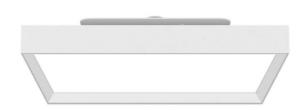

## **FLYING S**

Lavov architectural luminaire from the family FLYING S with a power of 40W and an optics 90 degrees beam angle with UGR19. CCT 4000K. With a total lumen output of 4000lm and an efficacy of 100 lm/W . Made in Aluminium housing and PC diffuser and finished in grey color. ON-OFF driver.

| Dimensions              |              |
|-------------------------|--------------|
| Product dimensions (mm) | 450x450x66mm |