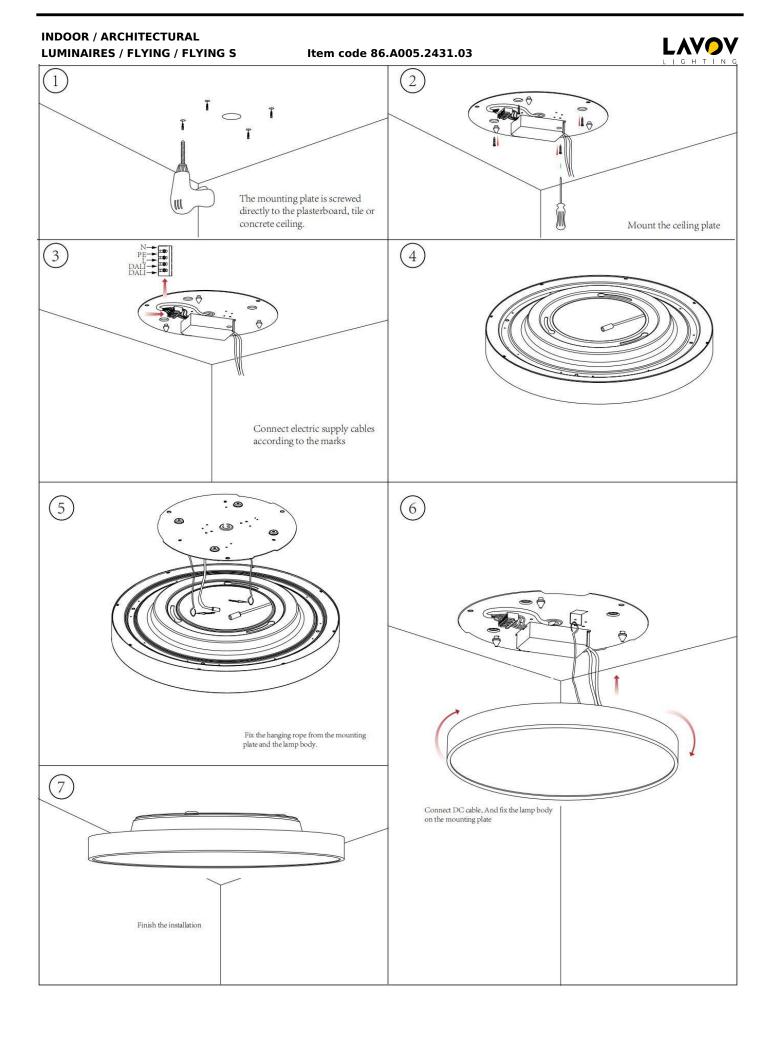

## INDOOR / ARCHITECTURAL LUMINAIRES / FLYING / FLYING S

## Item code 86.A005.2431.03

- Installation and wiring of luminaire must be in accordance with all applicable local codes.
- Installation, inspection, and maintenance of luminaires should be performed by a qualified electrician.
- DO NOT make or alter any open holes in the luminaire. Do not modify the luminaire.
- DO NOT install damaged product.
- Make sure electrical power is OFF before and during installation and maintenance.
- Make sure the equipment is properly grounded.
- Make sure the supply voltage is same as the rated fixture voltage.