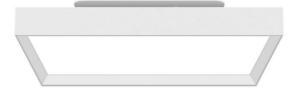

## FLYING S

Lavov architectural luminaire from the family FLYING S with a power of 40W and an optics 90 degrees beam angle with UGR19. CCT 4000K. With a total lumen output of 4000lm and an efficacy of 100lm/W . Made in Aluminium housing and PC diffuser and finished in white color. DALI driver.

## Dimensions

**Product dimensions (mm)** 

450x450x66mm

| Product                    |                    |
|----------------------------|--------------------|
| Real power (W)             | 40                 |
| Real luminous flux (Lm)    | 4000               |
| Luminous efficiency (Lm/W) | 100                |
| Beam angle (º)             | 90                 |
| Colour                     | white              |
| Chip Brand                 | Samsung            |
| Control gear included      | yes                |
| Control gear               | DALI               |
| Power Factor               | >0,95              |
| Flicker Free               | yes                |
| Average life time (h)      | L80 B20, 50,000hrs |
| Colour temperature (K)     | 4000K              |
| Colour consistency (SDCM)  | SDCM<3             |
| CRI                        | 80                 |