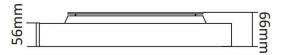

## Dimensions

**Product dimensions (mm)** 

450x450x66mm

| Product                    |                    |
|----------------------------|--------------------|
| Real power (W)             | 40                 |
| Real luminous flux (Lm)    | 4000               |
| Luminous efficiency (Lm/W) | 100                |
| Beam angle (º)             | 90                 |
| Colour                     | white              |
| Chip Brand                 | Samsung            |
| Control gear included      | yes                |
| Control gear               | DALI               |
| Power Factor               | >0,95              |
| Flicker Free               | yes                |
| Average life time (h)      | L80 B20, 50,000hrs |
| Colour temperature (K)     | 4000K              |
| Colour consistency (SDCM)  | SDCM<3             |
| CRI                        | 80                 |