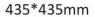

## Dimensions

**Product dimensions (mm)** 

450x450x66mm

| Product                    |                    |
|----------------------------|--------------------|
| Real power (W)             | 40                 |
| Real luminous flux (Lm)    | 4000               |
| Luminous efficiency (Lm/W) | 100                |
| Beam angle (º)             | 90                 |
| Colour                     | white              |
| Chip Brand                 | Samsung            |
| Control gear included      | yes                |
| Control gear               | DALI               |
| Power Factor               | >0,95              |
| Flicker Free               | yes                |
| Average life time (h)      | L80 B20, 50,000hrs |
| Colour temperature (K)     | 4000K              |
| Colour consistency (SDCM)  | SDCM<3             |
| CRI                        | 80                 |