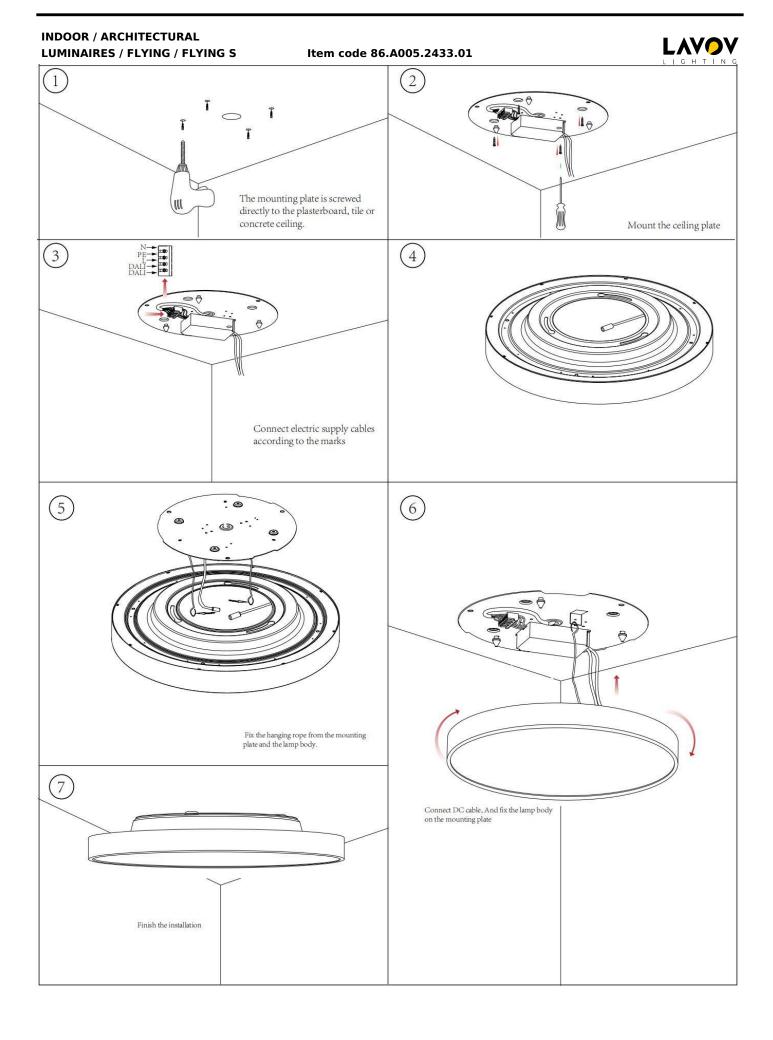

## INDOOR / ARCHITECTURAL LUMINAIRES / FLYING / FLYING S

## Item code 86.A005.2433.01

- Installation and wiring of luminaire must be in accordance with all applicable local codes.
- Installation, inspection, and maintenance of luminaires should be performed by a qualified electrician.
- DO NOT make or alter any open holes in the luminaire. Do not modify the luminaire.
- DO NOT install damaged product.
- Make sure electrical power is OFF before and during installation and maintenance.
- Make sure the equipment is properly grounded.
- Make sure the supply voltage is same as the rated fixture voltage.