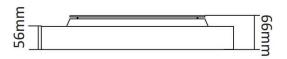

| Dimensions              |              |
|-------------------------|--------------|
| Product dimensions (mm) | 450x450x66mm |

## Scheme

435\*435mm

| Product                    |                    |
|----------------------------|--------------------|
| Real power (W)             | 40                 |
| Real luminous flux (Lm)    | 4000               |
| Luminous efficiency (Lm/W) | 100                |
| Beam angle (º)             | 90                 |
| Colour                     | black              |
| Chip Brand                 | Samsung            |
| Control gear included      | yes                |
| Control gear               | DALI               |
| Power Factor               | >0,95              |
| Flicker Free               | yes                |
| Average life time (h)      | L80 B20, 50,000hrs |
| Colour temperature (K)     | 4000K              |
| Colour consistency (SDCM)  | SDCM<3             |
| CRI                        | 80                 |