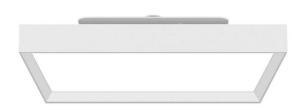

## **FLYING S**

Lavov architectural luminaire from the family FLYING S with a power of 40W and an optics 90 degrees beam angle with UGR19. CCT 4000K. With a total lumen output of 4000lm and an efficacy of 100 lm/W . Made in Aluminium housing and PC diffuser and finished in black color. DALI driver.

| Dimensions              |              |
|-------------------------|--------------|
| Product dimensions (mm) | 450x450x66mm |