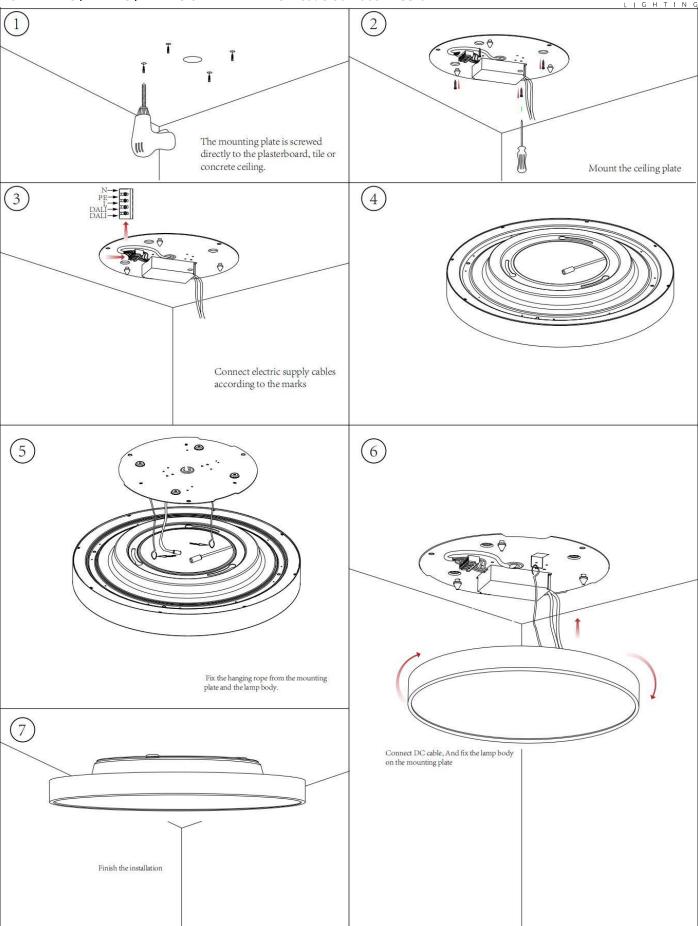

## **INDOOR / ARCHITECTURAL** LUMINAIRES / FLYING / FLYING S

## Item code 86.A005.2433.02