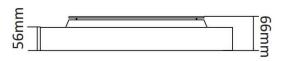

| Dimensions              |              |
|-------------------------|--------------|
| Product dimensions (mm) | 450x450x66mm |

## Scheme

435\*435mm

| Product                    |                    |
|----------------------------|--------------------|
| Real power (W)             | 40                 |
| Real luminous flux (Lm)    | 4000               |
| Luminous efficiency (Lm/W) | 100                |
| Beam angle (º)             | 90                 |
| Colour                     | grey               |
| Chip Brand                 | Samsung            |
| Control gear included      | yes                |
| Control gear               | DALI               |
| Power Factor               | >0,95              |
| Flicker Free               | yes                |
| Average life time (h)      | L80 B20, 50,000hrs |
| Colour temperature (K)     | 4000K              |
| Colour consistency (SDCM)  | SDCM<3             |
| CRI                        | 80                 |