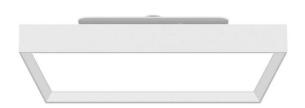

## **FLYING S**

Lavov architectural luminaire from the family FLYING S with a power of 40W and an optics 90 degrees beam angle with UGR19. CCT 4000K. With a total lumen output of 4000lm and an efficacy of 100 lm/W . Made in Aluminium housing and PC diffuser and finished in grey color. DALI driver.

| Dimensions              |              |
|-------------------------|--------------|
| Product dimensions (mm) | 450x450x66mm |