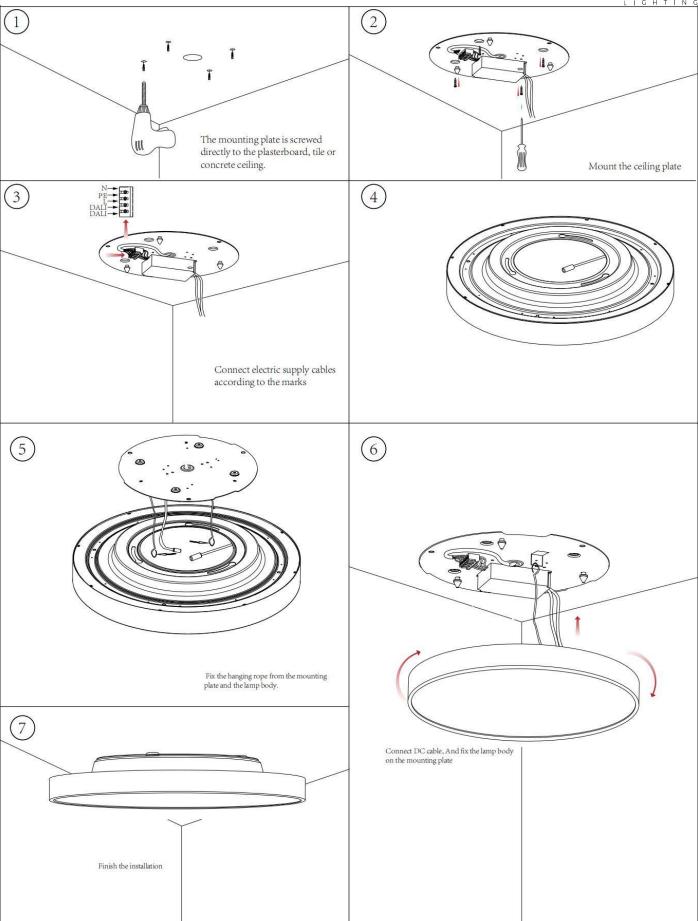

## Item code 86.A005.2433.03

- Installation and wiring of luminaire must be in accordance with all applicable local codes.
- Installation, inspection, and maintenance of luminaires should be performed by a qualified electrician.
- DO NOT make or alter any open holes in the luminaire. Do not modify the luminaire.
- DO NOT install damaged product.
- Make sure electrical power is OFF before and during installation and maintenance.
- Make sure the equipment is properly grounded.
- Make sure the supply voltage is same as the rated fixture voltage.