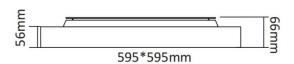

| Dimensions              |              |
|-------------------------|--------------|
| Product dimensions (mm) | 600x600x66mm |