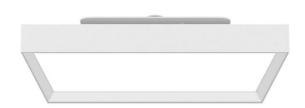

## **FLYING S**

Lavov architectural luminaire from the family FLYING S with a power of 60W and an optics 90 degrees beam angle with UGR19. CCT 3000K. With a total lumen output of 6000lm and an efficacy of 100 lm/W . Made in Aluminium housing and PC diffuser and finished in white color. ON-OFF driver.