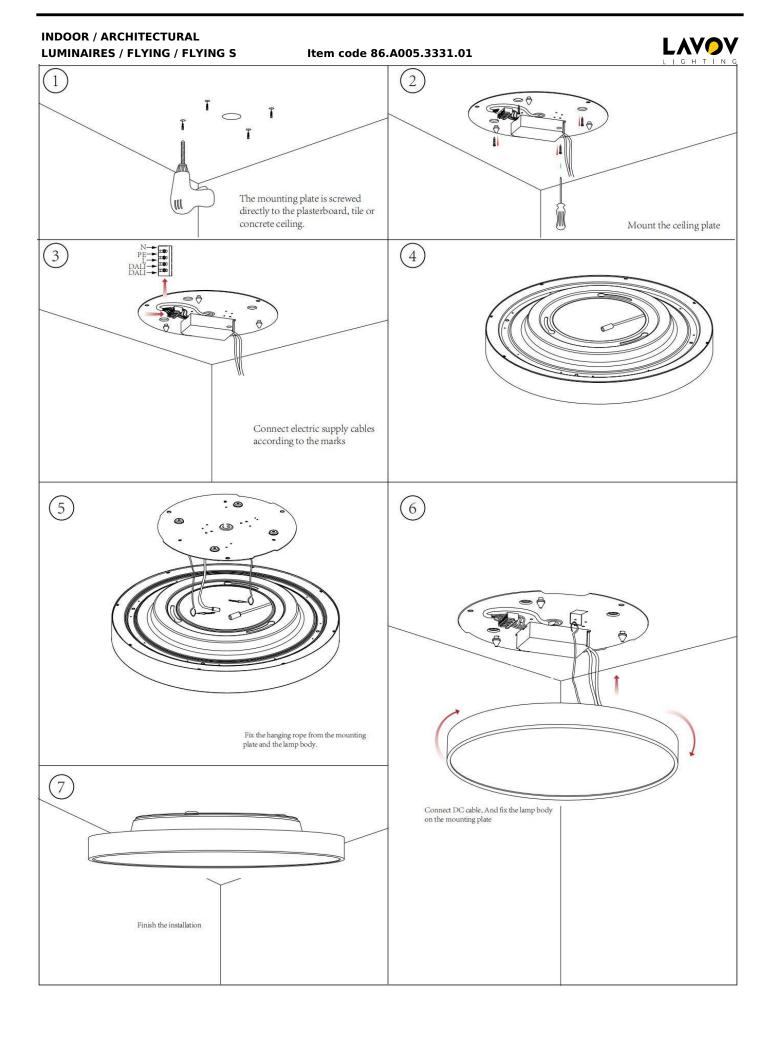

## INDOOR / ARCHITECTURAL LUMINAIRES / FLYING / FLYING S

## Item code 86.A005.3331.01

- Installation and wiring of luminaire must be in accordance with all applicable local codes.
- Installation, inspection, and maintenance of luminaires should be performed by a qualified electrician.
- DO NOT make or alter any open holes in the luminaire. Do not modify the luminaire.
- DO NOT install damaged product.
- Make sure electrical power is OFF before and during installation and maintenance.
- Make sure the equipment is properly grounded.
- Make sure the supply voltage is same as the rated fixture voltage.