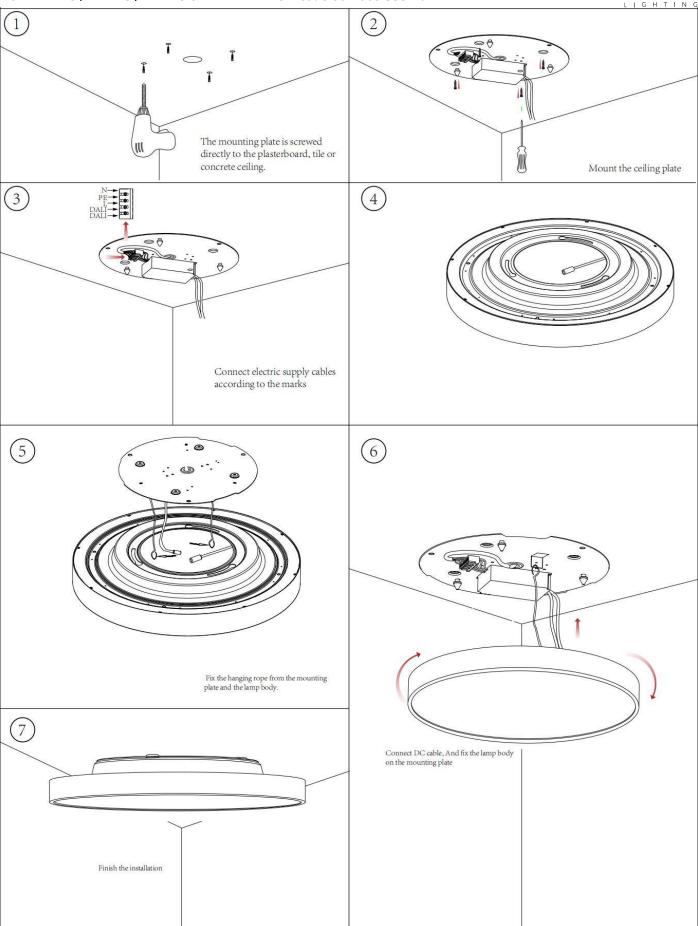

## **INDOOR / ARCHITECTURAL** LUMINAIRES / FLYING / FLYING S

## Item code 86.A005.3331.02