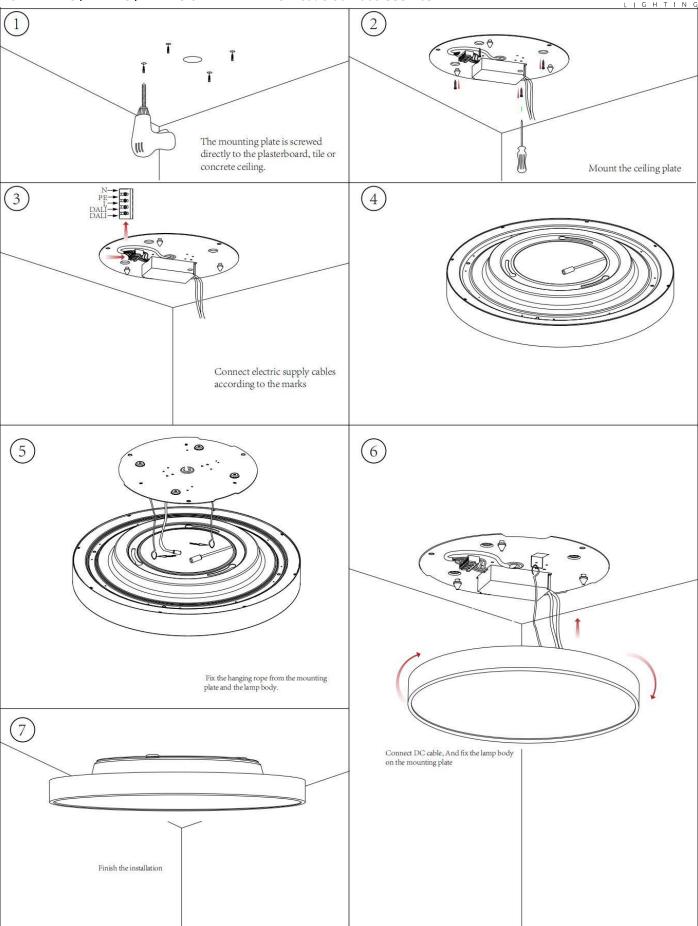

## **INDOOR / ARCHITECTURAL** LUMINAIRES / FLYING / FLYING S

## Item code 86.A005.3331.03