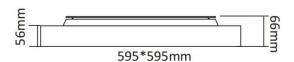

| Dimensions              |              |
|-------------------------|--------------|
| Product dimensions (mm) | 600x600x66mm |