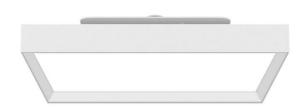

## **FLYING S**

Lavov architectural luminaire from the family FLYING S with a power of 60W and an optics 90 degrees beam angle with UGR19. CCT 3000K. With a total lumen output of 6000lm and an efficacy of 100 lm/W . Made in Aluminium housing and PC diffuser and finished in white color. DALI driver.