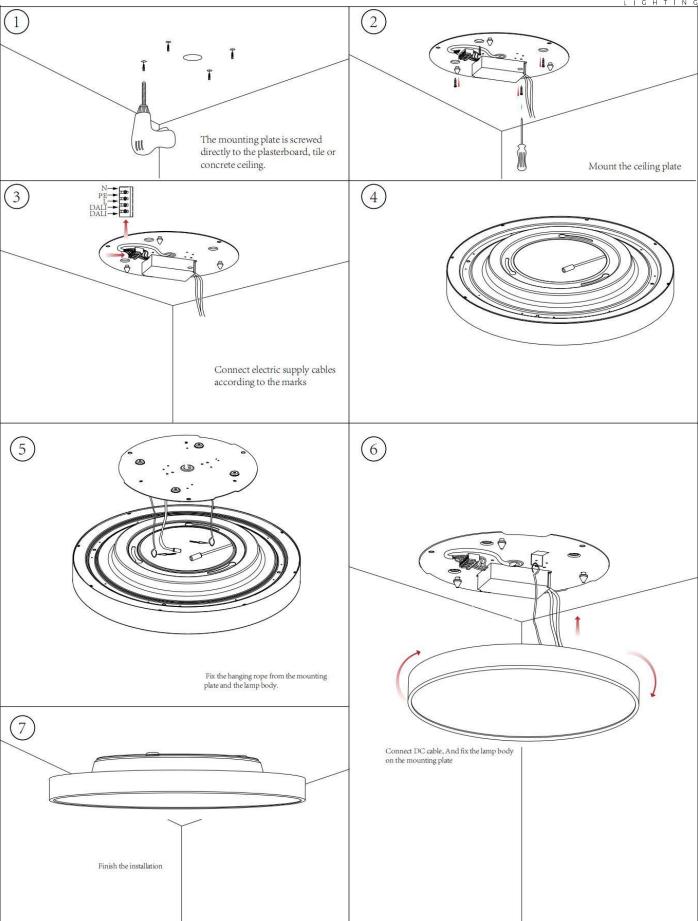

## **INDOOR / ARCHITECTURAL** LUMINAIRES / FLYING / FLYING S

## Item code 86.A005.3333.01