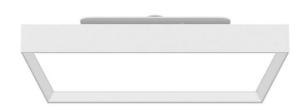

## **FLYING S**

Lavov architectural luminaire from the family FLYING S with a power of 60W and an optics 90 degrees beam angle with UGR19. CCT 3000K. With a total lumen output of 6000lm and an efficacy of 100 lm/W . Made in Aluminium housing and PC diffuser and finished in black color. DALI driver.