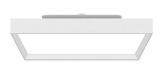

## INDOOR / ARCHITECTURAL LUMINAIRES / FLYING / FLYING S

## Item code 86.A005.3333.03

- Installation and wiring of luminaire must be in accordance with all applicable local codes.
- Installation, inspection, and maintenance of luminaires should be performed by a qualified electrician.
- DO NOT make or alter any open holes in the luminaire. Do not modify the luminaire.
- DO NOT install damaged product.
- Make sure electrical power is OFF before and during installation and maintenance.
- Make sure the equipment is properly grounded.
- Make sure the supply voltage is same as the rated fixture voltage.