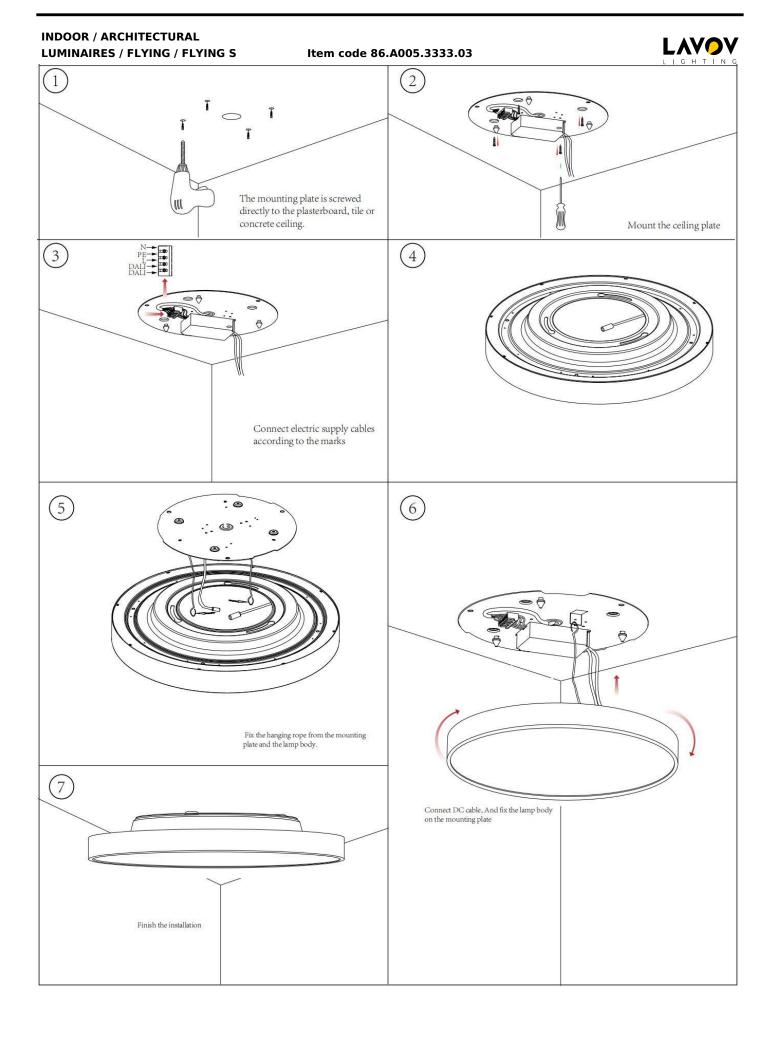

## INDOOR / ARCHITECTURAL LUMINAIRES / FLYING / FLYING S

## Item code 86.A005.3333.03

- Installation and wiring of luminaire must be in accordance with all applicable local codes.
- Installation, inspection, and maintenance of luminaires should be performed by a qualified electrician.
- DO NOT make or alter any open holes in the luminaire. Do not modify the luminaire.
- DO NOT install damaged product.
- Make sure electrical power is OFF before and during installation and maintenance.
- Make sure the equipment is properly grounded.
- Make sure the supply voltage is same as the rated fixture voltage.