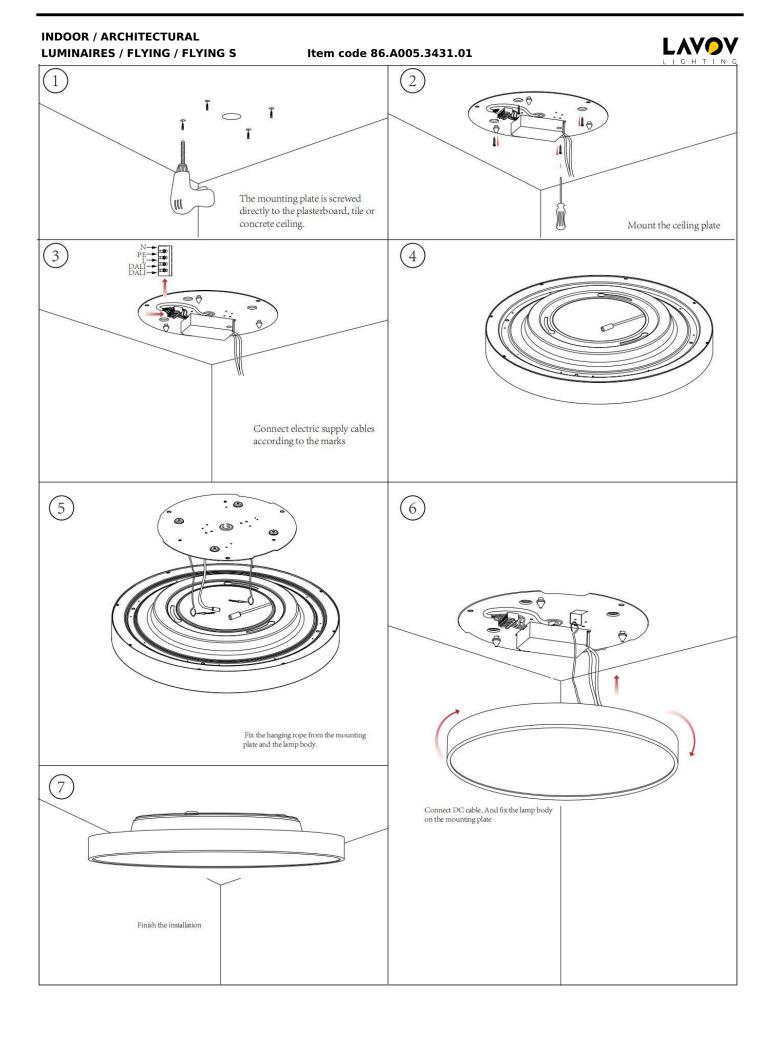

## INDOOR / ARCHITECTURAL LUMINAIRES / FLYING / FLYING S

## Item code 86.A005.3431.01

- Installation and wiring of luminaire must be in accordance with all applicable local codes.
- Installation, inspection, and maintenance of luminaires should be performed by a qualified electrician.
- DO NOT make or alter any open holes in the luminaire. Do not modify the luminaire.
- DO NOT install damaged product.
- Make sure electrical power is OFF before and during installation and maintenance.
- Make sure the equipment is properly grounded.
- Make sure the supply voltage is same as the rated fixture voltage.