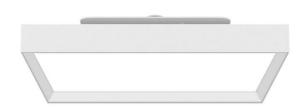

## **FLYING S**

Lavov architectural luminaire from the family FLYING S with a power of 60W and an optics 90 degrees beam angle with UGR19. CCT 4000K. With a total lumen output of 6000lm and an efficacy of 100 lm/W . Made in Aluminium housing and PC diffuser and finished in black color. ON-OFF driver.