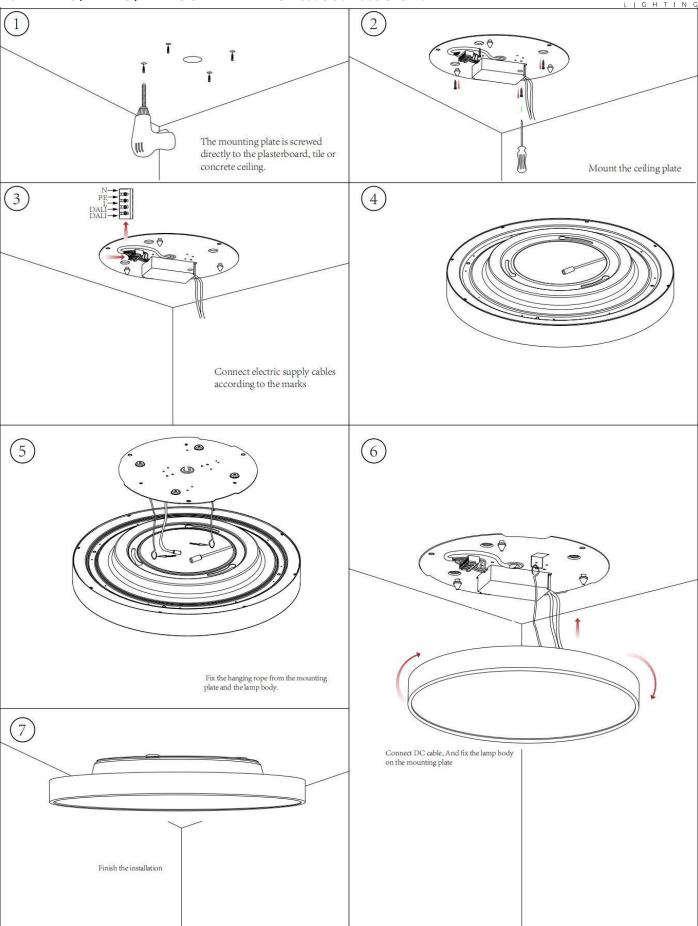

## **INDOOR / ARCHITECTURAL** LUMINAIRES / FLYING / FLYING S

## Item code 86.A005.3431.02