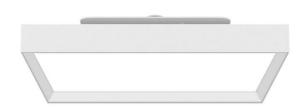

## **FLYING S**

Lavov architectural luminaire from the family FLYING S with a power of 60W and an optics 90 degrees beam angle with UGR19. CCT 4000K. With a total lumen output of 6000lm and an efficacy of 100 lm/W . Made in Aluminium housing and PC diffuser and finished in grey color. ON-OFF driver.

| Dimensions              |              |
|-------------------------|--------------|
| Product dimensions (mm) | 600x600x66mm |