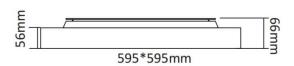

| Dimensions              |              |
|-------------------------|--------------|
| Product dimensions (mm) | 600x600x66mm |