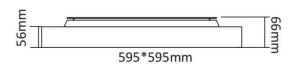

| Dimensions              |              |
|-------------------------|--------------|
| Product dimensions (mm) | 600x600x66mm |