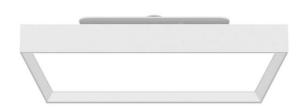

## **FLYING S**

Lavov architectural luminaire from the family FLYING S with a power of 60W and an optics 90 degrees beam angle with UGR19. CCT 4000K. With a total lumen output of 6000lm and an efficacy of 100 lm/W . Made in Aluminium housing and PC diffuser and finished in white color. DALI driver.

| Dimensions              |              |
|-------------------------|--------------|
| Product dimensions (mm) | 600x600x66mm |