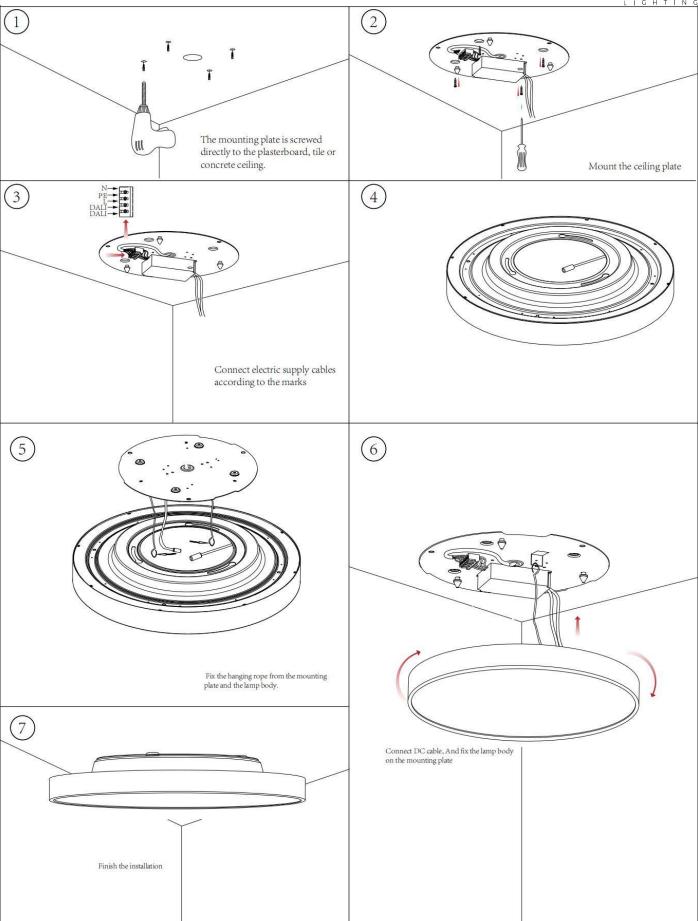

## **INDOOR / ARCHITECTURAL** LUMINAIRES / FLYING / FLYING S

## Item code 86.A005.3433.01