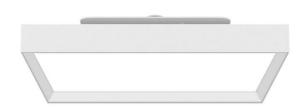

## **FLYING S**

Lavov architectural luminaire from the family FLYING S with a power of 60W and an optics 90 degrees beam angle with UGR19. CCT 4000K. With a total lumen output of 6000lm and an efficacy of 100 lm/W . Made in Aluminium housing and PC diffuser and finished in black color. DALI driver.

| Dimensions              |              |
|-------------------------|--------------|
| Product dimensions (mm) | 600x600x66mm |