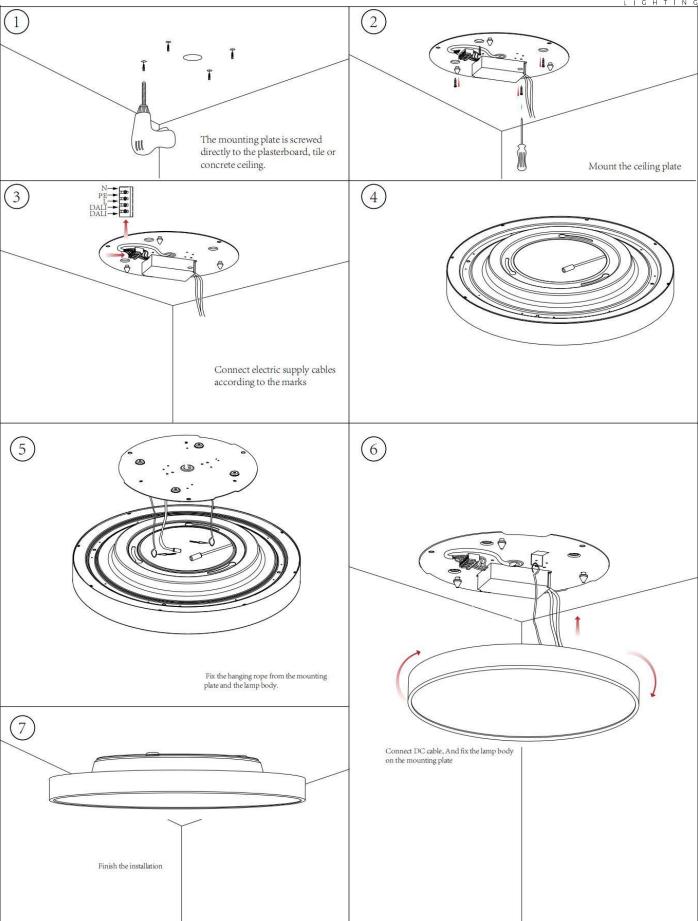

## **INDOOR / ARCHITECTURAL** LUMINAIRES / FLYING / FLYING S

## Item code 86.A005.3433.02