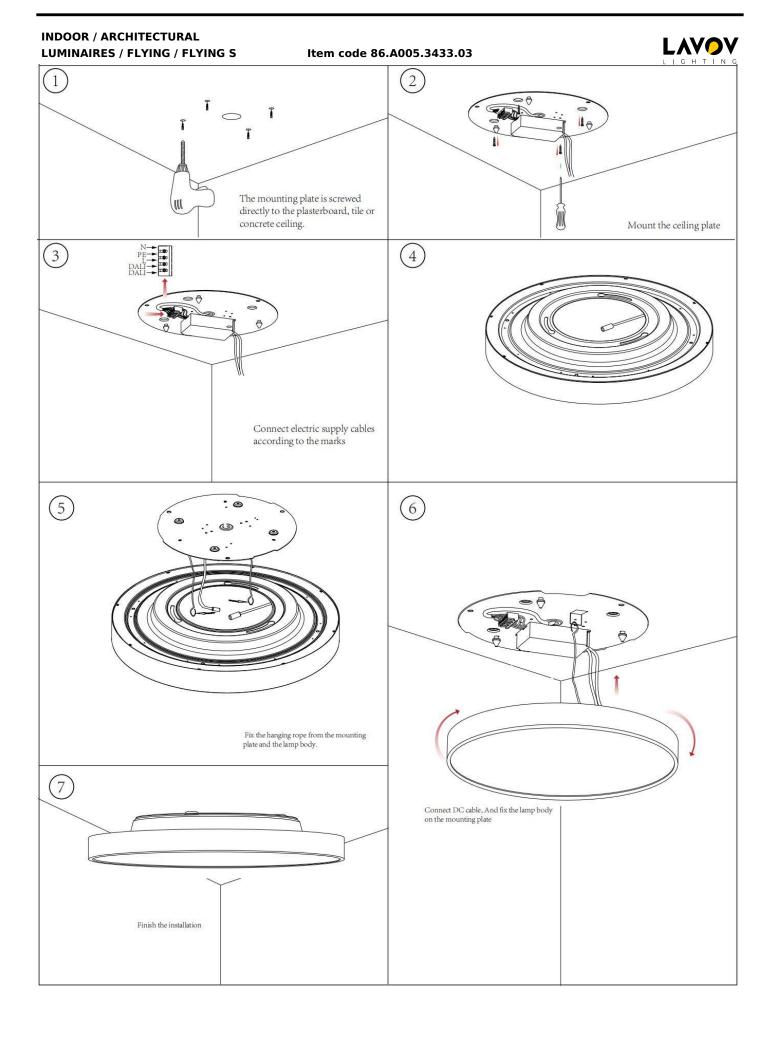

## INDOOR / ARCHITECTURAL LUMINAIRES / FLYING / FLYING S

## Item code 86.A005.3433.03

- Installation and wiring of luminaire must be in accordance with all applicable local codes.
- Installation, inspection, and maintenance of luminaires should be performed by a qualified electrician.
- DO NOT make or alter any open holes in the luminaire. Do not modify the luminaire.
- DO NOT install damaged product.
- Make sure electrical power is OFF before and during installation and maintenance.
- Make sure the equipment is properly grounded.
- Make sure the supply voltage is same as the rated fixture voltage.