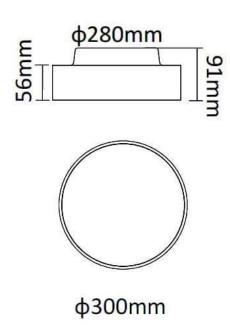

| Dimensions              |                |
|-------------------------|----------------|
| Product dimensions (mm) | diam 300x91 mm |