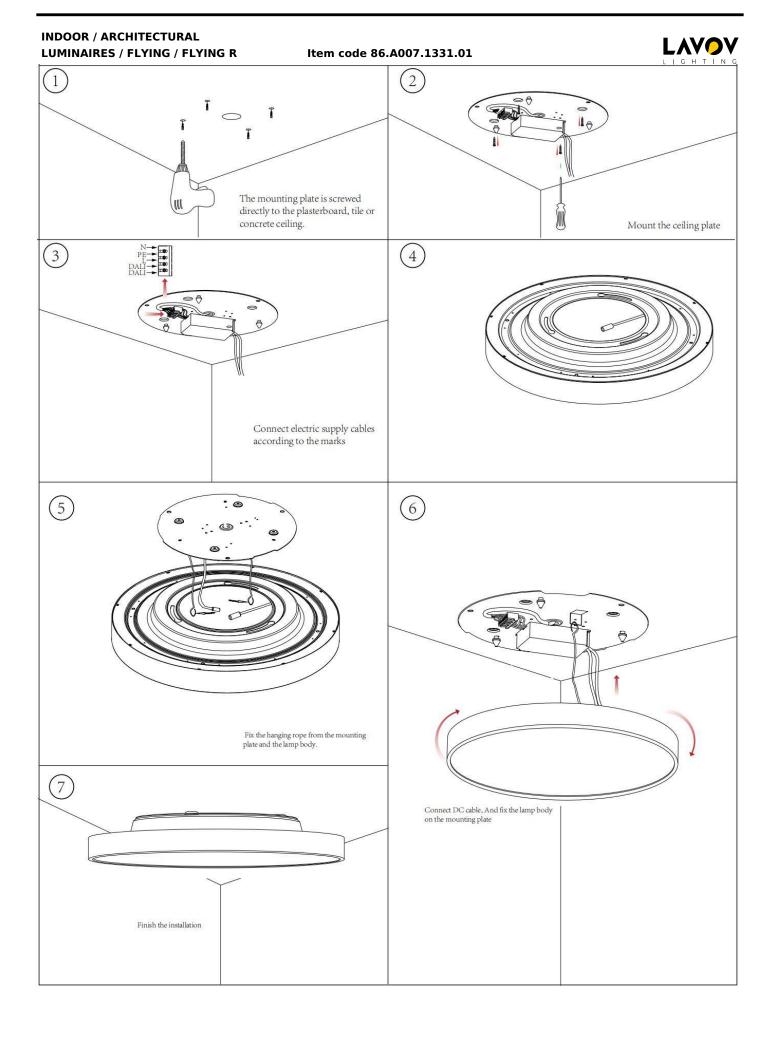

## INDOOR / ARCHITECTURAL LUMINAIRES / FLYING / FLYING R

## Item code 86.A007.1331.01

- Installation and wiring of luminaire must be in accordance with all applicable local codes.
- Installation, inspection, and maintenance of luminaires should be performed by a qualified electrician.
- DO NOT make or alter any open holes in the luminaire. Do not modify the luminaire.
- DO NOT install damaged product.
- Make sure electrical power is OFF before and during installation and maintenance.
- Make sure the equipment is properly grounded.
- Make sure the supply voltage is same as the rated fixture voltage.