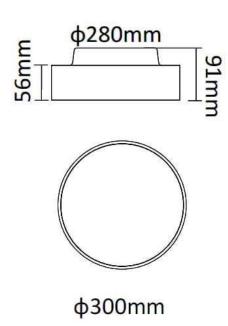

| Dimensions              |                |
|-------------------------|----------------|
| Product dimensions (mm) | diam 300x91 mm |