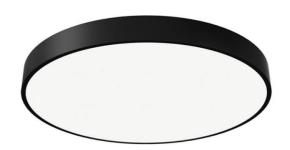

## **FLYING R**

Lavov architectural luminaire from the family FLYING R with a power of 25W and an optics 90 degrees beam angle with UGR19. CCT 3000K. With a total lumen output of 2500lm and an efficacy of 100 lm/W . Made in Aluminium housing and PC diffuser and finished in black color. ON-OFF driver.

| Dimensions              |                |
|-------------------------|----------------|
| Product dimensions (mm) | diam 300x91 mm |