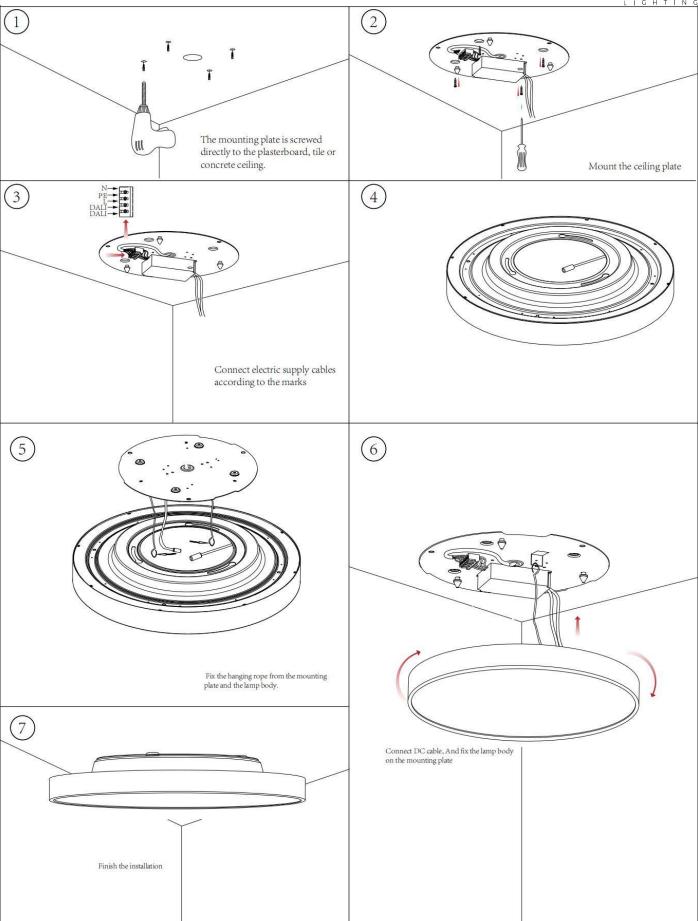

## **INDOOR / ARCHITECTURAL** LUMINAIRES / FLYING / FLYING R

## Item code 86.A007.1331.02