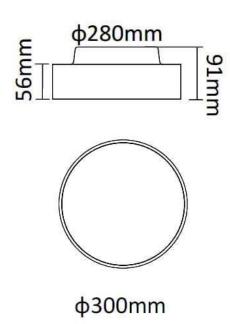

| Dimensions              |                |
|-------------------------|----------------|
| Product dimensions (mm) | diam 300x91 mm |