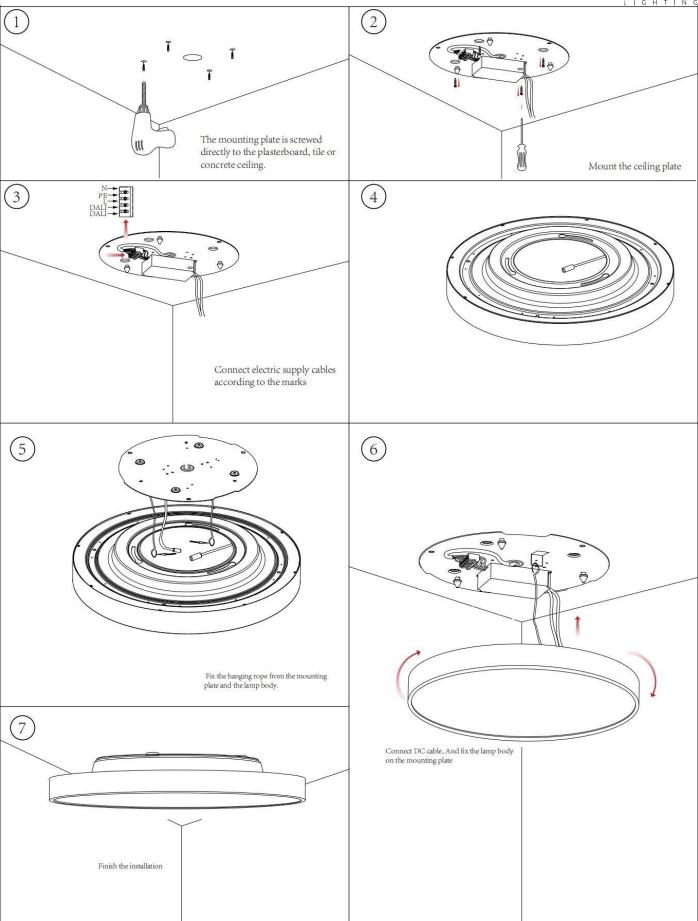

## **INDOOR / ARCHITECTURAL** LUMINAIRES / FLYING / FLYING R

## Item code 86.A007.1331.03