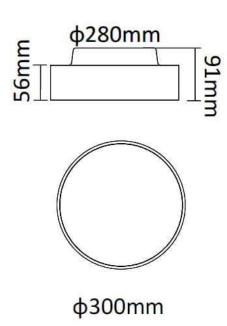

| Dimensions              |                |
|-------------------------|----------------|
| Product dimensions (mm) | diam 300x91 mm |