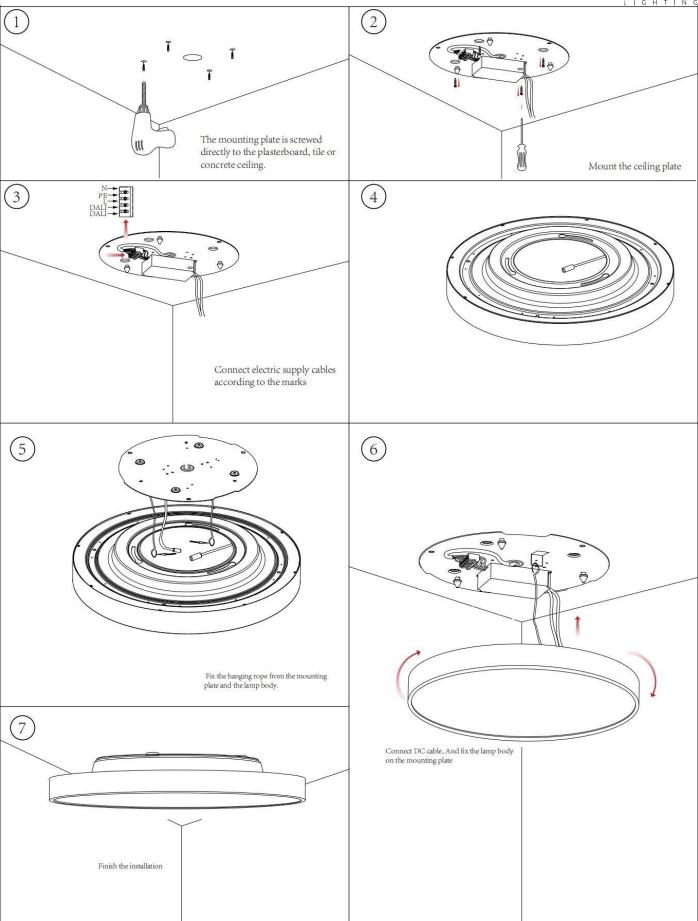

## **INDOOR / ARCHITECTURAL** LUMINAIRES / FLYING / FLYING R

## Item code 86.A007.1333.01