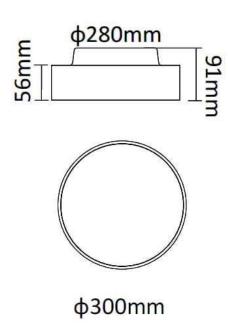

| Dimensions              | <del></del>    |
|-------------------------|----------------|
| Product dimensions (mm) | diam 300x91 mm |