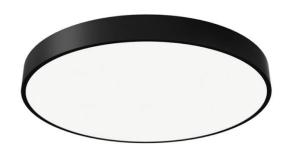

## **FLYING R**

Lavov architectural luminaire from the family FLYING R with a power of 25W and an optics 90 degrees beam angle with UGR19. CCT 3000K. With a total lumen output of 2500lm and an efficacy of 100 lm/W . Made in Aluminium housing and PC diffuser and finished in black color. DALI driver.

| Dimensions              | <del></del>    |
|-------------------------|----------------|
| Product dimensions (mm) | diam 300x91 mm |