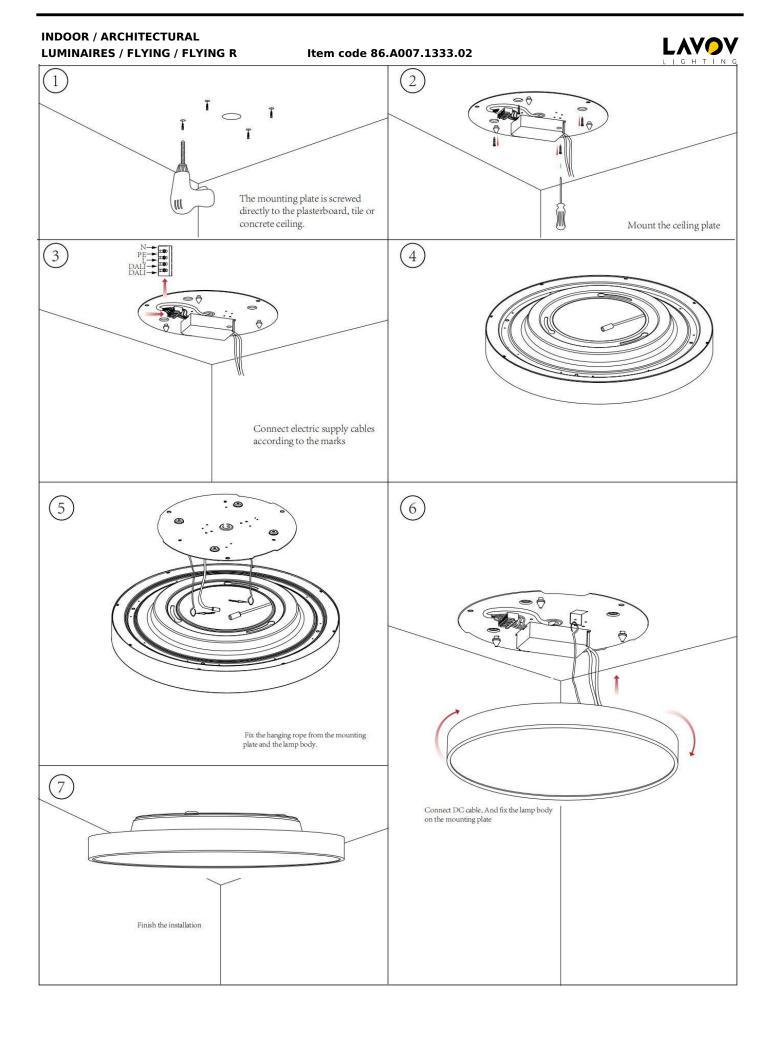

## INDOOR / ARCHITECTURAL LUMINAIRES / FLYING / FLYING R

## Item code 86.A007.1333.02

- Installation and wiring of luminaire must be in accordance with all applicable local codes.
- Installation, inspection, and maintenance of luminaires should be performed by a qualified electrician.
- DO NOT make or alter any open holes in the luminaire. Do not modify the luminaire.
- DO NOT install damaged product.
- Make sure electrical power is OFF before and during installation and maintenance.
- Make sure the equipment is properly grounded.
- Make sure the supply voltage is same as the rated fixture voltage.