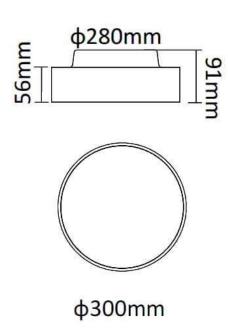

| Dimensions              |                |
|-------------------------|----------------|
| Product dimensions (mm) | diam 300x91 mm |