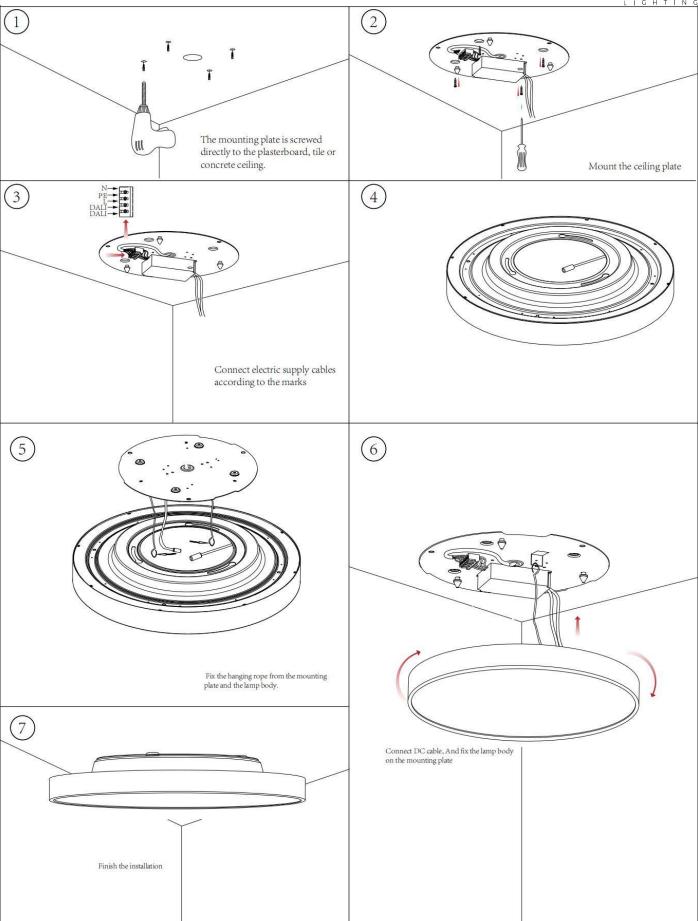

## **INDOOR / ARCHITECTURAL** LUMINAIRES / FLYING / FLYING R

## Item code 86.A007.1333.03