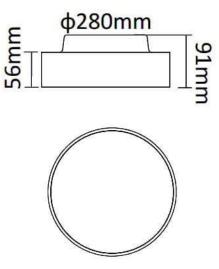

nished in white color. ON-OFF driver.

| ltem code    | 86.A007.1431.01<br>Indoor<br>Architectural luminaires<br>FLYING |  |
|--------------|-----------------------------------------------------------------|--|
| Product type |                                                                 |  |
| Category     |                                                                 |  |
| Family       |                                                                 |  |
| Subfamily    | FLYING R                                                        |  |
| Pictograms   | (=) 220<br>240 v CRI 3DCM 3 C €                                 |  |
|              | Driver On<br>INCL. Off                                          |  |

## Dimensions

**Product dimensions (mm)** 

diam 300x91 mm

## Scheme



| Product                    |                    |
|----------------------------|--------------------|
| Real power (W)             | 25                 |
| Real luminous flux (Lm)    | 2500               |
| Luminous efficiency (Lm/W) | 100                |
| Beam angle (º)             | 90                 |
| Colour                     | white              |
| Chip Brand                 | Samsung            |
| Control gear included      | yes                |
| Control gear               | ON-OFF             |
| Power Factor               | >0,96              |
| Flicker Free               | yes                |
| Average life time (h)      | L80 B20, 50,000hrs |
| Colour temperature (K)     | 4000K              |
| Colour consistency (SDCM)  | SDCM<4             |
| CRI