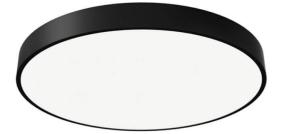

## FLYING R

Lavov architectural luminaire from the family FLYING R with a power of 25W and an optics 90 degrees beam angle with UGR19. CCT 4000K. With a total lumen output of 2500lm and an efficacy of 100lm/W . Made in Aluminium housing and PC diffuser and finished in white color. ON-OFF driver.