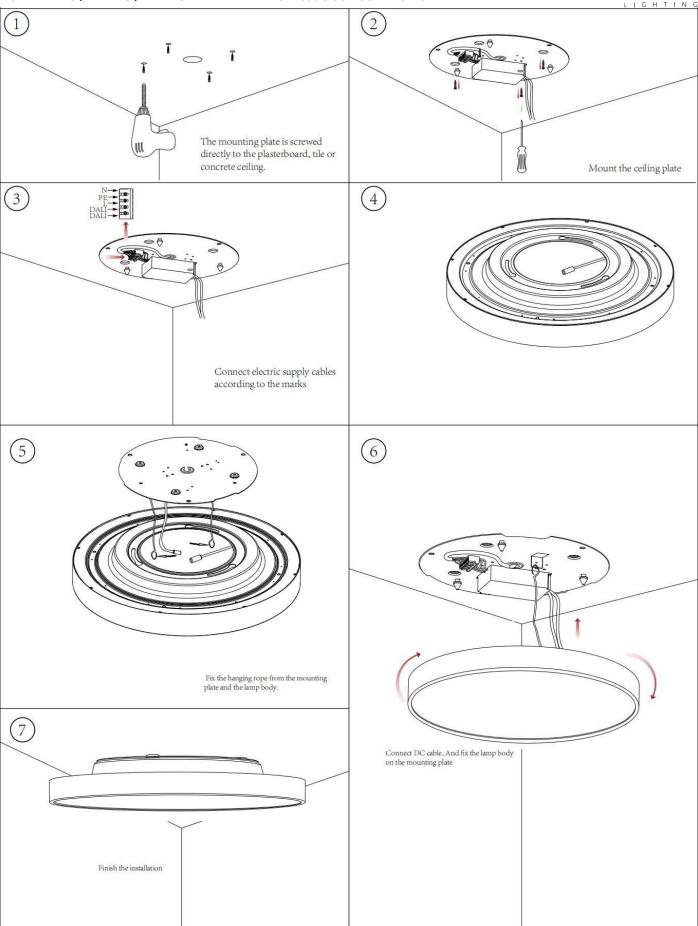

## **INDOOR / ARCHITECTURAL** LUMINAIRES / FLYING / FLYING R

## Item code 86.A007.1431.01