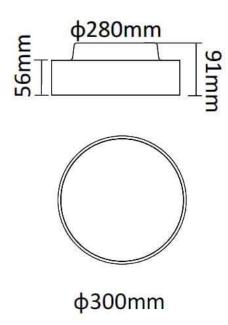

| Dimensions              |                |
|-------------------------|----------------|
| Product dimensions (mm) | diam 300x91 mm |