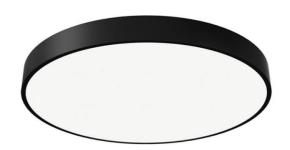

## **FLYING R**

Lavov architectural luminaire from the family FLYING R with a power of 25W and an optics 90 degrees beam angle with UGR19. CCT 4000K. With a total lumen output of 2500lm and an efficacy of 100 lm/W . Made in Aluminium housing and PC diffuser and finished in black color. ON-OFF driver.