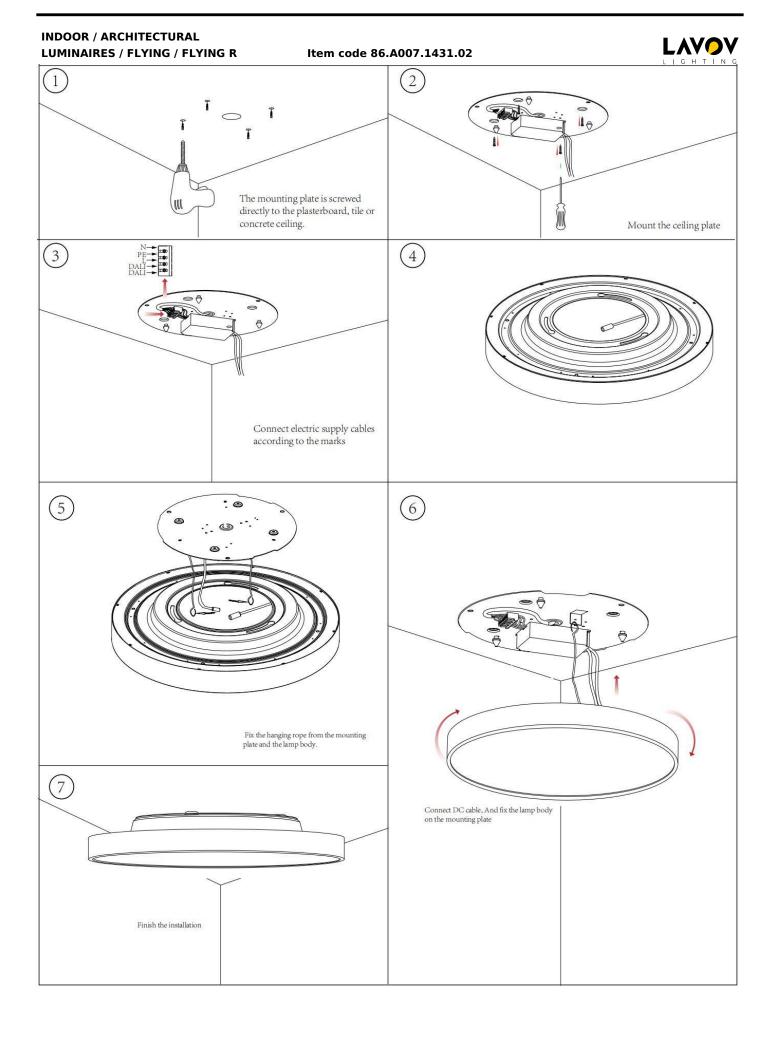

## INDOOR / ARCHITECTURAL LUMINAIRES / FLYING / FLYING R

## Item code 86.A007.1431.02

- Installation and wiring of luminaire must be in accordance with all applicable local codes.
- Installation, inspection, and maintenance of luminaires should be performed by a qualified electrician.
- DO NOT make or alter any open holes in the luminaire. Do not modify the luminaire.
- DO NOT install damaged product.
- Make sure electrical power is OFF before and during installation and maintenance.
- Make sure the equipment is properly grounded.
- Make sure the supply voltage is same as the rated fixture voltage.