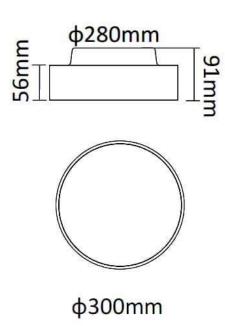

| Dimensions              |                |
|-------------------------|----------------|
| Product dimensions (mm) | diam 300x91 mm |